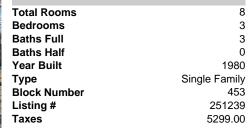

## Price \$492,500.00

REALTO

|                                                                                                                                                                                                                                                                                                                                                                                                                                                                                                                                                                                                                                                                                                                                                                                                                                                                                                                                                                                                                                                                                                                                                                                                                                                                                                                                                                                                                                                                                                                                                                                                                                                                                                                                                                                                                                                                                                                                                                                                                                                                                                                                | PROPERTY DETAILS   |     |
|--------------------------------------------------------------------------------------------------------------------------------------------------------------------------------------------------------------------------------------------------------------------------------------------------------------------------------------------------------------------------------------------------------------------------------------------------------------------------------------------------------------------------------------------------------------------------------------------------------------------------------------------------------------------------------------------------------------------------------------------------------------------------------------------------------------------------------------------------------------------------------------------------------------------------------------------------------------------------------------------------------------------------------------------------------------------------------------------------------------------------------------------------------------------------------------------------------------------------------------------------------------------------------------------------------------------------------------------------------------------------------------------------------------------------------------------------------------------------------------------------------------------------------------------------------------------------------------------------------------------------------------------------------------------------------------------------------------------------------------------------------------------------------------------------------------------------------------------------------------------------------------------------------------------------------------------------------------------------------------------------------------------------------------------------------------------------------------------------------------------------------|--------------------|-----|
|                                                                                                                                                                                                                                                                                                                                                                                                                                                                                                                                                                                                                                                                                                                                                                                                                                                                                                                                                                                                                                                                                                                                                                                                                                                                                                                                                                                                                                                                                                                                                                                                                                                                                                                                                                                                                                                                                                                                                                                                                                                                                                                                | Total Rooms        | 8   |
|                                                                                                                                                                                                                                                                                                                                                                                                                                                                                                                                                                                                                                                                                                                                                                                                                                                                                                                                                                                                                                                                                                                                                                                                                                                                                                                                                                                                                                                                                                                                                                                                                                                                                                                                                                                                                                                                                                                                                                                                                                                                                                                                | Bedrooms           | 3   |
|                                                                                                                                                                                                                                                                                                                                                                                                                                                                                                                                                                                                                                                                                                                                                                                                                                                                                                                                                                                                                                                                                                                                                                                                                                                                                                                                                                                                                                                                                                                                                                                                                                                                                                                                                                                                                                                                                                                                                                                                                                                                                                                                | Baths Full         | 3   |
|                                                                                                                                                                                                                                                                                                                                                                                                                                                                                                                                                                                                                                                                                                                                                                                                                                                                                                                                                                                                                                                                                                                                                                                                                                                                                                                                                                                                                                                                                                                                                                                                                                                                                                                                                                                                                                                                                                                                                                                                                                                                                                                                | Baths Half         | 0   |
| A CARLES AND A CAR | Year Built 19      | 80  |
|                                                                                                                                                                                                                                                                                                                                                                                                                                                                                                                                                                                                                                                                                                                                                                                                                                                                                                                                                                                                                                                                                                                                                                                                                                                                                                                                                                                                                                                                                                                                                                                                                                                                                                                                                                                                                                                                                                                                                                                                                                                                                                                                | Type Single Fam    | ily |
|                                                                                                                                                                                                                                                                                                                                                                                                                                                                                                                                                                                                                                                                                                                                                                                                                                                                                                                                                                                                                                                                                                                                                                                                                                                                                                                                                                                                                                                                                                                                                                                                                                                                                                                                                                                                                                                                                                                                                                                                                                                                                                                                | Block Number 4     | 53  |
|                                                                                                                                                                                                                                                                                                                                                                                                                                                                                                                                                                                                                                                                                                                                                                                                                                                                                                                                                                                                                                                                                                                                                                                                                                                                                                                                                                                                                                                                                                                                                                                                                                                                                                                                                                                                                                                                                                                                                                                                                                                                                                                                | Listing # 2512     | 39  |
|                                                                                                                                                                                                                                                                                                                                                                                                                                                                                                                                                                                                                                                                                                                                                                                                                                                                                                                                                                                                                                                                                                                                                                                                                                                                                                                                                                                                                                                                                                                                                                                                                                                                                                                                                                                                                                                                                                                                                                                                                                                                                                                                | <b>Taxes</b> 5299. | 00  |