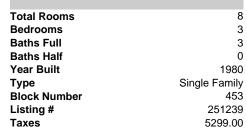

## Price \$480,000.00

REALTO

|                                                                                                                                                                                                                                                                                                                                                                                                                                                                                                                                                                                                                                                                                                                                                                                                                                                                                                                                                                                                                                                                                                                                                                                                                                                                                                                                                                                                                                                                                                                                                                                                                                                                                                                                                                                                                                                                                                                                                                                                                                                                                                                                | PROPERTY DETAILS     |  |
|--------------------------------------------------------------------------------------------------------------------------------------------------------------------------------------------------------------------------------------------------------------------------------------------------------------------------------------------------------------------------------------------------------------------------------------------------------------------------------------------------------------------------------------------------------------------------------------------------------------------------------------------------------------------------------------------------------------------------------------------------------------------------------------------------------------------------------------------------------------------------------------------------------------------------------------------------------------------------------------------------------------------------------------------------------------------------------------------------------------------------------------------------------------------------------------------------------------------------------------------------------------------------------------------------------------------------------------------------------------------------------------------------------------------------------------------------------------------------------------------------------------------------------------------------------------------------------------------------------------------------------------------------------------------------------------------------------------------------------------------------------------------------------------------------------------------------------------------------------------------------------------------------------------------------------------------------------------------------------------------------------------------------------------------------------------------------------------------------------------------------------|----------------------|--|
|                                                                                                                                                                                                                                                                                                                                                                                                                                                                                                                                                                                                                                                                                                                                                                                                                                                                                                                                                                                                                                                                                                                                                                                                                                                                                                                                                                                                                                                                                                                                                                                                                                                                                                                                                                                                                                                                                                                                                                                                                                                                                                                                | Total Rooms 8        |  |
|                                                                                                                                                                                                                                                                                                                                                                                                                                                                                                                                                                                                                                                                                                                                                                                                                                                                                                                                                                                                                                                                                                                                                                                                                                                                                                                                                                                                                                                                                                                                                                                                                                                                                                                                                                                                                                                                                                                                                                                                                                                                                                                                | Bedrooms 3           |  |
|                                                                                                                                                                                                                                                                                                                                                                                                                                                                                                                                                                                                                                                                                                                                                                                                                                                                                                                                                                                                                                                                                                                                                                                                                                                                                                                                                                                                                                                                                                                                                                                                                                                                                                                                                                                                                                                                                                                                                                                                                                                                                                                                | Baths Full 3         |  |
|                                                                                                                                                                                                                                                                                                                                                                                                                                                                                                                                                                                                                                                                                                                                                                                                                                                                                                                                                                                                                                                                                                                                                                                                                                                                                                                                                                                                                                                                                                                                                                                                                                                                                                                                                                                                                                                                                                                                                                                                                                                                                                                                | Baths Half 0         |  |
| and the second s | Year Built 1980      |  |
|                                                                                                                                                                                                                                                                                                                                                                                                                                                                                                                                                                                                                                                                                                                                                                                                                                                                                                                                                                                                                                                                                                                                                                                                                                                                                                                                                                                                                                                                                                                                                                                                                                                                                                                                                                                                                                                                                                                                                                                                                                                                                                                                | Type Single Family   |  |
|                                                                                                                                                                                                                                                                                                                                                                                                                                                                                                                                                                                                                                                                                                                                                                                                                                                                                                                                                                                                                                                                                                                                                                                                                                                                                                                                                                                                                                                                                                                                                                                                                                                                                                                                                                                                                                                                                                                                                                                                                                                                                                                                | Block Number 453     |  |
|                                                                                                                                                                                                                                                                                                                                                                                                                                                                                                                                                                                                                                                                                                                                                                                                                                                                                                                                                                                                                                                                                                                                                                                                                                                                                                                                                                                                                                                                                                                                                                                                                                                                                                                                                                                                                                                                                                                                                                                                                                                                                                                                | Listing # 251239     |  |
|                                                                                                                                                                                                                                                                                                                                                                                                                                                                                                                                                                                                                                                                                                                                                                                                                                                                                                                                                                                                                                                                                                                                                                                                                                                                                                                                                                                                                                                                                                                                                                                                                                                                                                                                                                                                                                                                                                                                                                                                                                                                                                                                | <b>Taxes</b> 5299.00 |  |
|                                                                                                                                                                                                                                                                                                                                                                                                                                                                                                                                                                                                                                                                                                                                                                                                                                                                                                                                                                                                                                                                                                                                                                                                                                                                                                                                                                                                                                                                                                                                                                                                                                                                                                                                                                                                                                                                                                                                                                                                                                                                                                                                |                      |  |