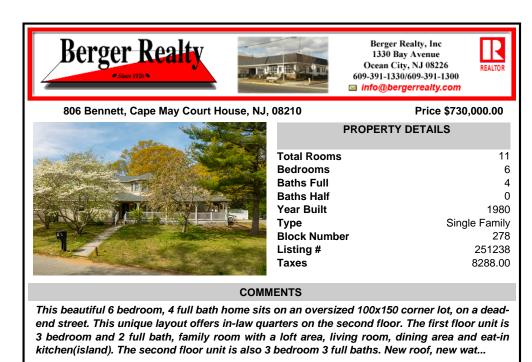

## COMMENTS

This beautiful 6 bedroom, 4 full bath home sits on an oversized 100x150 corner lot, on a deadend street. This unique layout offers in-law quarters on the second floor. The first floor unit is 3 bedroom and 2 full bath, family room with a loft area, living room, dining area and eat-in kitchen(island). The second floor unit is also 3 bedroom 3 full baths. New roof, new wat...