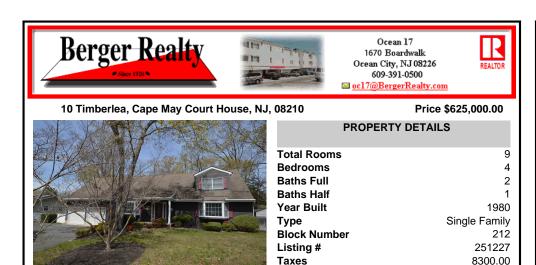

| PROPERTY FEATURES                                                                                                                         |                                                                                                                                                                                             |                                                                                                |                                                                                                                                                             |  |  |  |  |
|-------------------------------------------------------------------------------------------------------------------------------------------|---------------------------------------------------------------------------------------------------------------------------------------------------------------------------------------------|------------------------------------------------------------------------------------------------|-------------------------------------------------------------------------------------------------------------------------------------------------------------|--|--|--|--|
| Exterior<br>Wood                                                                                                                          | OutsideFeatures<br>Deck<br>Fenced Yard<br>Storage Building<br>In Ground Pool<br>Sprinkler System                                                                                            | ParkingGarage<br>Garage<br>2 Car<br>Attached<br>Auto Door Opener<br>Black Top Driveway         | OtherRooms<br>Living Room<br>Dining Room<br>Den/TV Room<br>Eat-In-Kitchen<br>Pantry<br>Laundry/Utility Room<br>Florida Room<br>1st Floor Primary<br>Bedroom |  |  |  |  |
| InteriorFeatures<br>Bar<br>Fireplace- Gas<br>Wood Flooring<br>Security System<br>Smoke/Fire Alarm<br>Wall to Wall Carpet<br>Tile Flooring | AppliancesIncluded<br>Range<br>Oven<br>Microwave Oven<br>Refrigerator<br>Washer<br>Dryer<br>Dishwasher<br>Disposal<br>Smoke/Fire Detector<br>Stove Natural Gas<br>Stainless steel appliance | AlsoIncluded<br>Drapes<br>Curtains<br>Blinds<br>Rugs<br>Partial Furniture<br>Window Treatments | Basement<br>Crawl Space                                                                                                                                     |  |  |  |  |
| Heating<br>Gas Natural<br>Baseboard<br>Multi-Zoned                                                                                        | Cooling<br>Central Air Condition<br>Electric<br>Ceiling Fan<br>Multi Zoned                                                                                                                  | HotWater<br>Gas- Natural                                                                       | Water<br>Well                                                                                                                                               |  |  |  |  |