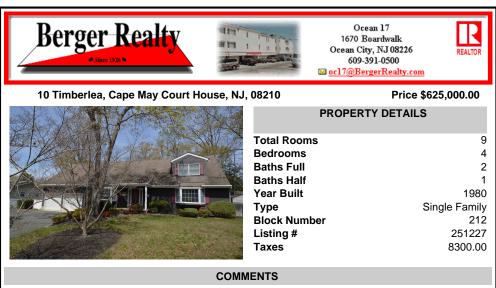

## COMMENTS

A very Special Year-Round Home offering a unique location close to Downtown Cape May Court House and Shopping. The Cape May County Zoo and Bike Path. The Cooper University Hospital - Cape Regional. FIRST FLOOR: Entry Foyer, Street Side Formal Living Room and Dining Room, both w/Bay Windows. Fully Equipped EAT-IN Kitchen with Desk area. Powder Room (1/2) Bath, Laundry Room ...

Sewer

A very Special Year-Round Home offering a unique location close to Downtown Cape May Court House and Shopping. The Cape May County Zoo and Bike Path. The Cooper University Hospital - Cape Regional. FIRST FLOOR: Entry Foyer, Street Side Formal Living Room and Dining Room, both w/Bay Windows. Fully Equipped EAT-IN Kitchen with Desk area. Powder Room (1/2) Bath, Laundry Room ...