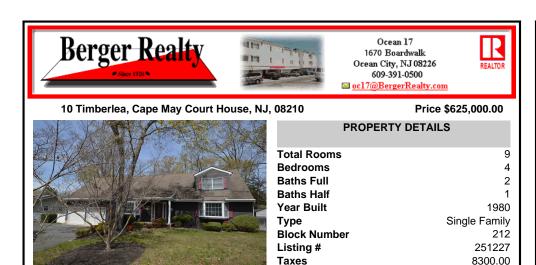

## COMMENTS

A very Special Year-Round Home offering a unique location close to Downtown Cape May Court House and Shopping. The Cape May County Zoo and Bike Path. The Cooper University Hospital - Cape Regional. FIRST FLOOR: Entry Foyer, Street Side Formal Living Room and Dining Room, both w/Bay Windows. Fully Equipped EAT-IN Kitchen with Desk area. Powder Room (1/2) Bath, Laundry Room ...

Sewer

A very Special Year-Round Home offering a unique location close to Downtown Cape May Court House and Shopping. The Cape May County Zoo and Bike Path. The Cooper University Hospital - Cape Regional. FIRST FLOOR: Entry Foyer, Street Side Formal Living Room and Dining Room, both w/Bay Windows. Fully Equipped EAT-IN Kitchen with Desk area. Powder Room (1/2) Bath, Laundry Room ...