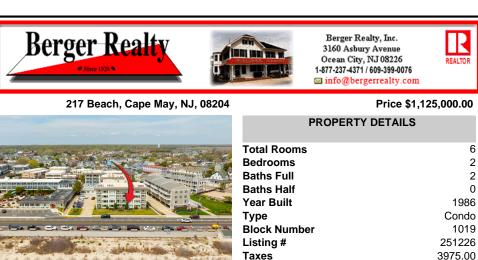

## COMMENTS

Oceanfront Luxury at Summer Station – Renovated 2 Bedroom, 2 Bath Condo! Welcome to Unit 102 at Summer Station – completely renovated down to the studs and reimagined with timeless coastal style and upscale finishes. This 870 sq. ft. 1st-floor beachfront condo in Historic Cape May is the epitome of turn-key luxury, offering easy, no-stairs access to your beachside esc...

| PROPERTY FEATURES                             |                                  |                                                                                    |                                                                                                                                    |  |  |
|-----------------------------------------------|----------------------------------|------------------------------------------------------------------------------------|------------------------------------------------------------------------------------------------------------------------------------|--|--|
| UnitFeatures<br>Kitchen Island<br>Tile Floors | ParkingGarage<br>1 Car           | OtherRooms<br>Living Room<br>Kitchen<br>Dining Area<br>1st Floor Master<br>Bedroom | AppliancesIncluded<br>Self-Clean Oven<br>Refrigerator<br>Washer<br>Dryer<br>Dishwasher<br>Disposal<br>Stainless Steel<br>Appliance |  |  |
| AlsoIncluded<br>Blinds<br>Furniture           | Heating<br>Electric<br>Heat Pump | Cooling<br>Central Air<br>Electric                                                 | HotWater<br>Electric                                                                                                               |  |  |
| Water<br>City                                 | Sewer<br>City                    |                                                                                    |                                                                                                                                    |  |  |