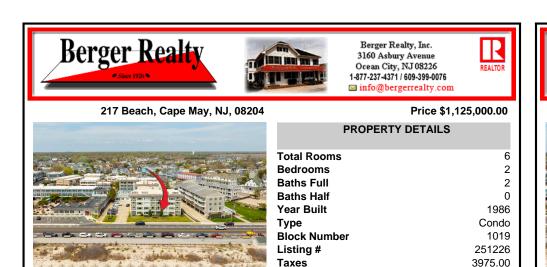

## COMMENTS

Oceanfront Luxury at Summer Station – Renovated 2 Bedroom, 2 Bath Condo! Welcome to Unit 102 at Summer Station – completely renovated down to the studs and reimagined with timeless coastal style and upscale finishes. This 870 sq. ft. 1st-floor beachfront condo in Historic Cape May is the epitome of turn-key luxury, offering easy, no-stairs access to your beachside esc...

|                                                      | PROPERTY FEATURES                                 |                                                                                    |                                                                                                                                    |  |  |  |
|------------------------------------------------------|---------------------------------------------------|------------------------------------------------------------------------------------|------------------------------------------------------------------------------------------------------------------------------------|--|--|--|
| UnitFeatures<br>Kitchen Island<br>Tile Floors        | ParkingGarage<br>1 Car                            | OtherRooms<br>Living Room<br>Kitchen<br>Dining Area<br>1st Floor Master<br>Bedroom | AppliancesIncluded<br>Self-Clean Oven<br>Refrigerator<br>Washer<br>Dryer<br>Dishwasher<br>Disposal<br>Stainless Steel<br>Appliance |  |  |  |
| AlsoIncluded<br>Blinds<br>Furniture<br>Water<br>City | Heating<br>Electric<br>Heat Pump<br>Sewer<br>City | Cooling<br>Central Air<br>Electric                                                 | HotWater<br>Electric                                                                                                               |  |  |  |