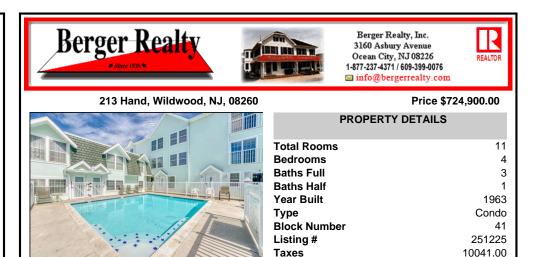

|         | Total Rooms  | 11       |
|---------|--------------|----------|
|         | Bedrooms     | 4        |
|         | Baths Full   | 3        |
|         | Baths Half   | 1        |
| 1 miles | Year Built   | 1963     |
|         | Туре         | Condo    |
| 14      | Block Number | 41       |
|         | Listing #    | 251225   |
|         | Taxes        | 10041.00 |
| 1100    |              |          |

## COMMENTS

SPACIOUS 3 Story Townhouse with over 2,600 square feet of living space, 4 big bedrooms, an office, 2 large living rooms and 3.5 bathrooms, a pool and an elevator. There is plenty of room for everyone. GREAT BEACH LOCATION only a block and a half to the beach and boardwalk. Walk to popular restaurants and convention center as well. Perfect for investors with some Summer le ...