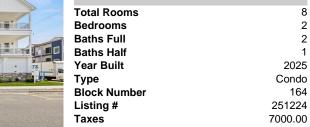

## CONTACT

Scan to see Property page.

Berger Realty, Inc.

| Total Rooms  | 8       |
|--------------|---------|
| Bedrooms     | 2       |
| Baths Full   | 2       |
| Baths Half   | 1       |
| Year Built   | 2025    |
| Туре         | Condo   |
| Block Number | 164     |
| Listing #    | 251224  |
| Taxes        | 7000.00 |
|              |         |