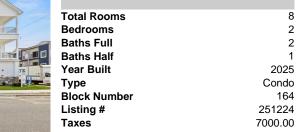

# Price \$575,000.00

| Total Rooms         | 8 |
|---------------------|---|
| Bedrooms            | 2 |
| Baths Full          | 2 |
| Baths Half          | 1 |
| Year Built 202      | 5 |
| Type Cond           | 0 |
| Block Number 16     | 4 |
| Listing # 25122     | 4 |
| <b>Taxes</b> 7000.0 | 0 |