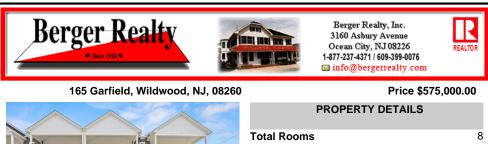

# Price \$575,000.00

| Total Rooms         | 8 |
|---------------------|---|
| Bedrooms            | 2 |
| Baths Full          | 2 |
| Baths Half          | 1 |
| Year Built 202      | 5 |
| Type Cond           | 0 |
| Block Number 16     | 4 |
| Listing # 25122     | 4 |
| <b>Taxes</b> 7000.0 | 0 |