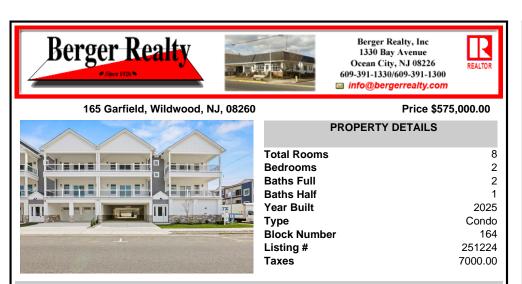

#### Price \$575,000.00

| PROPERTY DETAILS |         |
|------------------|---------|
| Total Rooms      | 8       |
| Bedrooms         | 2       |
| Baths Full       | 2       |
| Baths Half       | 1       |
| Year Built       | 2025    |
| Туре             | Condo   |
| Block Number     | 164     |
| Listing #        | 251224  |
| Taxes            | 7000.00 |
|                  |         |