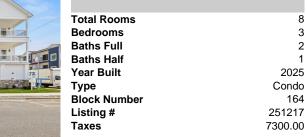

# Price \$699,000.00

|                                                                                                                  | PROPERTY DETAILS |         |
|------------------------------------------------------------------------------------------------------------------|------------------|---------|
|                                                                                                                  | Total Rooms      | 8       |
|                                                                                                                  | Bedrooms         | 3       |
|                                                                                                                  | Baths Full       | 2       |
|                                                                                                                  | Baths Half       | 1       |
|                                                                                                                  | Year Built       | 2025    |
|                                                                                                                  | Туре             | Condo   |
|                                                                                                                  | Block Number     | 164     |
|                                                                                                                  | Listing #        | 251217  |
| and the second | Taxes            | 7300.00 |
|                                                                                                                  |                  |         |