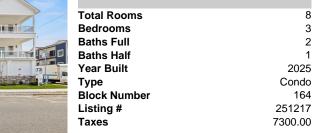

## 165 Garfield, Wildwood, NJ, 08260

**Berger Realty** 

| PROPERTY DETAILS | i       |
|------------------|---------|
| Total Rooms      | 8       |
| Bedrooms         | 3       |
| Baths Full       | 2       |
| Baths Half       | 1       |
| Year Built       | 2025    |
| Туре             | Condo   |
| Block Number     | 164     |
| Listing #        | 251217  |
| Taxes            | 7300.00 |