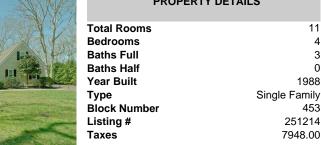

11

4

3

0

1988

453

251214

7948.00

| otal Rooms   | 11            |
|--------------|---------------|
| Bedrooms     | 4             |
| Baths Full   | 3             |
| Baths Half   | 0             |
| 'ear Built   | 1988          |
| уре          | Single Family |
| Block Number | 453           |
| isting #     | 251214        |
| axes         | 7948.00       |
|              |               |

**PROPERTY DETAILS** 