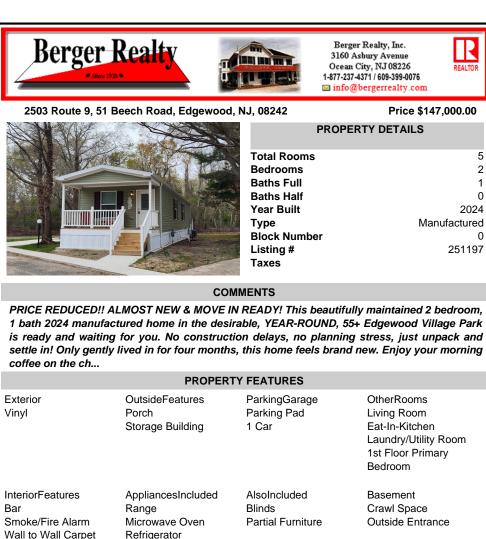

## COMMENTS

PRICE REDUCED!! ALMOST NEW & MOVE IN READY! This beautifully maintained 2 bedroom, 1 bath 2024 manufactured home in the desirable, YEAR-ROUND, 55+ Edgewood Village Park is ready and waiting for you. No construction delays, no planning stress, just unpack and settle in! Only gently lived in for four months, this home feels brand new. Enjoy your morning coffee on the ch ...