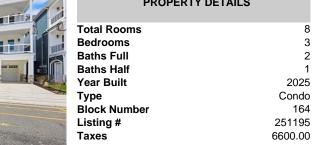

## Price \$699,000.00

|                                                                                                                                                                                                                                                                                                                                                                                                                                                                                                                                                                                                                                                                                                                                                                                                                                                                                                                                                                                                                                                                                                                                                                                                                                                                                                                                                                                                                                                                                                                                                                                                                                                                                                                                                                                                                                                                                                                                                                                                                                                                                                                                | PROPERTY DETAILS |         |  |
|--------------------------------------------------------------------------------------------------------------------------------------------------------------------------------------------------------------------------------------------------------------------------------------------------------------------------------------------------------------------------------------------------------------------------------------------------------------------------------------------------------------------------------------------------------------------------------------------------------------------------------------------------------------------------------------------------------------------------------------------------------------------------------------------------------------------------------------------------------------------------------------------------------------------------------------------------------------------------------------------------------------------------------------------------------------------------------------------------------------------------------------------------------------------------------------------------------------------------------------------------------------------------------------------------------------------------------------------------------------------------------------------------------------------------------------------------------------------------------------------------------------------------------------------------------------------------------------------------------------------------------------------------------------------------------------------------------------------------------------------------------------------------------------------------------------------------------------------------------------------------------------------------------------------------------------------------------------------------------------------------------------------------------------------------------------------------------------------------------------------------------|------------------|---------|--|
|                                                                                                                                                                                                                                                                                                                                                                                                                                                                                                                                                                                                                                                                                                                                                                                                                                                                                                                                                                                                                                                                                                                                                                                                                                                                                                                                                                                                                                                                                                                                                                                                                                                                                                                                                                                                                                                                                                                                                                                                                                                                                                                                | Total Rooms      | 8       |  |
|                                                                                                                                                                                                                                                                                                                                                                                                                                                                                                                                                                                                                                                                                                                                                                                                                                                                                                                                                                                                                                                                                                                                                                                                                                                                                                                                                                                                                                                                                                                                                                                                                                                                                                                                                                                                                                                                                                                                                                                                                                                                                                                                | Bedrooms         | 3       |  |
|                                                                                                                                                                                                                                                                                                                                                                                                                                                                                                                                                                                                                                                                                                                                                                                                                                                                                                                                                                                                                                                                                                                                                                                                                                                                                                                                                                                                                                                                                                                                                                                                                                                                                                                                                                                                                                                                                                                                                                                                                                                                                                                                | Baths Full       | 2       |  |
|                                                                                                                                                                                                                                                                                                                                                                                                                                                                                                                                                                                                                                                                                                                                                                                                                                                                                                                                                                                                                                                                                                                                                                                                                                                                                                                                                                                                                                                                                                                                                                                                                                                                                                                                                                                                                                                                                                                                                                                                                                                                                                                                | Baths Half       | 1       |  |
|                                                                                                                                                                                                                                                                                                                                                                                                                                                                                                                                                                                                                                                                                                                                                                                                                                                                                                                                                                                                                                                                                                                                                                                                                                                                                                                                                                                                                                                                                                                                                                                                                                                                                                                                                                                                                                                                                                                                                                                                                                                                                                                                | Year Built       | 2025    |  |
| Marca Andrew Contraction of the  | Туре             | Condo   |  |
|                                                                                                                                                                                                                                                                                                                                                                                                                                                                                                                                                                                                                                                                                                                                                                                                                                                                                                                                                                                                                                                                                                                                                                                                                                                                                                                                                                                                                                                                                                                                                                                                                                                                                                                                                                                                                                                                                                                                                                                                                                                                                                                                | Block Number     | 164     |  |
| and the second s | Listing #        | 251195  |  |
| 1 / a la l                                                                                                                                                                                                                                                                                                                                                                                                                                                                                                                                                                                                                                                                                                                                                                                                                                                                                                                                                                                                                                                                                                                                                                                                                                                                                                                                                                                                                                                                                                                                                                                                                                                                                                                                                                                                                                                                                                                                                                                                                                                                                    | Taxes            | 6600.00 |  |
|                                                                                                                                                                                                                                                                                                                                                                                                                                                                                                                                                                                                                                                                                                                                                                                                                                                                                                                                                                                                                                                                                                                                                                                                                                                                                                                                                                                                                                                                                                                                                                                                                                                                                                                                                                                                                                                                                                                                                                                                                                                                                                                                |                  |         |  |