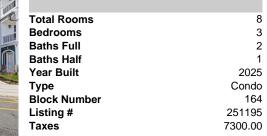

## CONTACT

Scan to see Property page.

|                                                                                                                                                                                                                                                                                                                                                                                                                                                                                                                                                                                                                                                                                                                                                                                                                                                                                                                                                                                                                                                                                                                                                                                                                                                                                                                                                                                                                                                                                                                                                                                                                                                                                                                                                                                                                                                                                                                                                                                                                                                                                                                                | PROPERTY DETAILS |         |  |
|--------------------------------------------------------------------------------------------------------------------------------------------------------------------------------------------------------------------------------------------------------------------------------------------------------------------------------------------------------------------------------------------------------------------------------------------------------------------------------------------------------------------------------------------------------------------------------------------------------------------------------------------------------------------------------------------------------------------------------------------------------------------------------------------------------------------------------------------------------------------------------------------------------------------------------------------------------------------------------------------------------------------------------------------------------------------------------------------------------------------------------------------------------------------------------------------------------------------------------------------------------------------------------------------------------------------------------------------------------------------------------------------------------------------------------------------------------------------------------------------------------------------------------------------------------------------------------------------------------------------------------------------------------------------------------------------------------------------------------------------------------------------------------------------------------------------------------------------------------------------------------------------------------------------------------------------------------------------------------------------------------------------------------------------------------------------------------------------------------------------------------|------------------|---------|--|
|                                                                                                                                                                                                                                                                                                                                                                                                                                                                                                                                                                                                                                                                                                                                                                                                                                                                                                                                                                                                                                                                                                                                                                                                                                                                                                                                                                                                                                                                                                                                                                                                                                                                                                                                                                                                                                                                                                                                                                                                                                                                                                                                | Total Rooms      | 8       |  |
|                                                                                                                                                                                                                                                                                                                                                                                                                                                                                                                                                                                                                                                                                                                                                                                                                                                                                                                                                                                                                                                                                                                                                                                                                                                                                                                                                                                                                                                                                                                                                                                                                                                                                                                                                                                                                                                                                                                                                                                                                                                                                                                                | Bedrooms         | 3       |  |
|                                                                                                                                                                                                                                                                                                                                                                                                                                                                                                                                                                                                                                                                                                                                                                                                                                                                                                                                                                                                                                                                                                                                                                                                                                                                                                                                                                                                                                                                                                                                                                                                                                                                                                                                                                                                                                                                                                                                                                                                                                                                                                                                | Baths Full       | 2       |  |
|                                                                                                                                                                                                                                                                                                                                                                                                                                                                                                                                                                                                                                                                                                                                                                                                                                                                                                                                                                                                                                                                                                                                                                                                                                                                                                                                                                                                                                                                                                                                                                                                                                                                                                                                                                                                                                                                                                                                                                                                                                                                                                                                | Baths Half       | 1       |  |
|                                                                                                                                                                                                                                                                                                                                                                                                                                                                                                                                                                                                                                                                                                                                                                                                                                                                                                                                                                                                                                                                                                                                                                                                                                                                                                                                                                                                                                                                                                                                                                                                                                                                                                                                                                                                                                                                                                                                                                                                                                                                                                                                | Year Built       | 2025    |  |
| Manual 1                                                                                                                                                                                                                                                                                                                                                                                                                                                                                                                                                                                                                                                                                                                                                                                                                                                                                                                                                                                                                                                                                                                                                                                                                                                                                                                                                                                                                                                                                                                                                                                                                                                                                                                                                                                                                                                                                                                                                                                                                                                                                                                       | Туре             | Condo   |  |
|                                                                                                                                                                                                                                                                                                                                                                                                                                                                                                                                                                                                                                                                                                                                                                                                                                                                                                                                                                                                                                                                                                                                                                                                                                                                                                                                                                                                                                                                                                                                                                                                                                                                                                                                                                                                                                                                                                                                                                                                                                                                                                                                | Block Number     | 164     |  |
| and the second s | Listing #        | 251195  |  |
| faith the second                                                                                                                                                                                                                                                                                                                                                                                                                                                                                                                                                                                                                                                                                                                                                                                                                                                                                                                                                                                                                                                                                                                                                                                                                                                                                                                                                                                                                                                                                                                                                                                                                                                                                                                                                                                                                                                                                                                                                                                                                                                                                                               | Taxes            | 7300.00 |  |