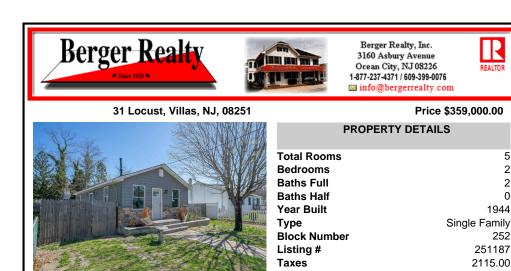

## Price \$359,000.00

| AR.         |              |      | NO PROVA | H WA  |
|-------------|--------------|------|----------|-------|
| ANY V       |              |      | AKTEXI   | То    |
| CAN-Y-10    |              |      |          | Be    |
|             |              |      |          | Ba Ba |
|             |              |      | THE      | 🔚 Ba  |
|             | I BERGE      |      |          | Ye    |
|             |              |      |          | ту    |
| Land Market |              |      |          | Blo   |
|             | a the second | - 37 | 75 W     | Lis   |
| E Palet     |              |      | 14.3     | Та Та |

| otal Rooms  | 5             |
|-------------|---------------|
| edrooms     | 2             |
| aths Full   | 2             |
| aths Half   | 0             |
| ear Built   | 1944          |
| уре         | Single Family |
| lock Number | 252           |
| isting #    | 251187        |
| axes        | 2115.00       |
|             |               |

**PROPERTY DETAILS** 