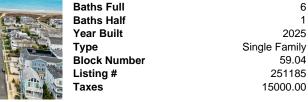

REALTOR

16

6

6

1

2025

59.04

251185

251185

15000.00

| PROPERTY DETAILS                                                                                                   |  |
|--------------------------------------------------------------------------------------------------------------------|--|
| Total Rooms<br>Bedrooms<br>Baths Full<br>Baths Half<br>Year Built<br>Type Si<br>Block Number<br>Listing #<br>Taxes |  |