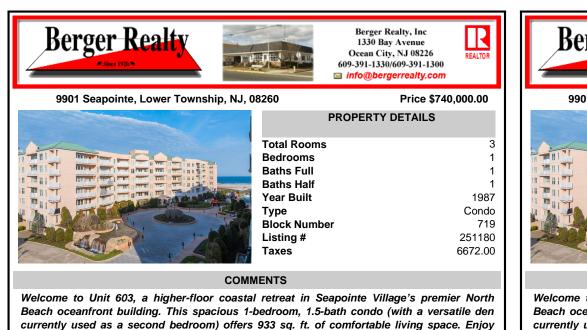

Condo

251180

|                                                                                                                                                                                                                  | <b>Taxes</b> 6672.00                                                                           |
|------------------------------------------------------------------------------------------------------------------------------------------------------------------------------------------------------------------|------------------------------------------------------------------------------------------------|
| СОММЕ                                                                                                                                                                                                            | ENTS                                                                                           |
| Welcome to Unit 603, a higher-floor coastal<br>Beach oceanfront building. This spacious 1-be<br>currently used as a second bedroom) offers 9<br>Atlantic Ocean views from the living area, der<br>concept layout | edroom, 1.5-bath condo (with a versatile den<br>033 sq. ft. of comfortable living space. Enjoy |