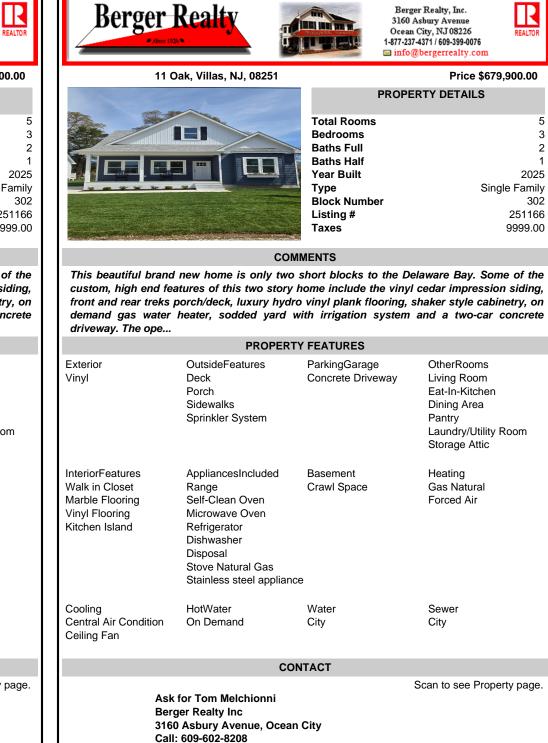

| Berger Realty                                                                                                                                                                           | 3160<br>Ocear<br>1-877-23                                                                                       | zer Realty, Inc.<br>Asbury Avenue<br>a City, NJ 08226<br>7-4371 / 609-399-0076<br>@bergerrealty.com |
|-----------------------------------------------------------------------------------------------------------------------------------------------------------------------------------------|-----------------------------------------------------------------------------------------------------------------|-----------------------------------------------------------------------------------------------------|
| 11 Oak, Villas, NJ, 08251                                                                                                                                                               |                                                                                                                 | Price \$679,900.00                                                                                  |
|                                                                                                                                                                                         | PROPE                                                                                                           |                                                                                                     |
|                                                                                                                                                                                         | Total Rooms<br>Bedrooms<br>Baths Full<br>Baths Half<br>Year Built<br>Type<br>Block Number<br>Listing #<br>Taxes | 5<br>3<br>2<br>1<br>2025<br>Single Family<br>302<br>251166<br>9999.00                               |
| COMM                                                                                                                                                                                    | IENTS                                                                                                           |                                                                                                     |
| beautiful brand new home is only two s<br>om, high end features of this two story he<br>and rear treks porch/deck, luxury hydro<br>and gas water heater, sodded yard wi<br>way. The ope | ome include the viny<br>vinyl plank flooring,                                                                   | l cedar impression siding,<br>shaker style cabinetry, on                                            |
| PROPERTY                                                                                                                                                                                |                                                                                                                 |                                                                                                     |