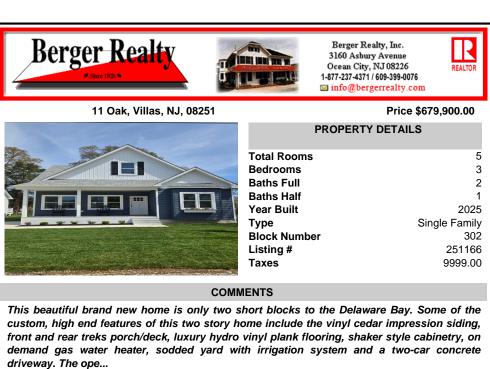

| Berger Realty                                                                                                                                                                | 310<br>Occ<br>1-877-                        | erger Realty, Inc.<br>50 Asbury Avenue<br>20 City, NJ 08226<br>237 4371 / 609-399-0076<br>fo@bergerrealty.com |  |  |  |
|------------------------------------------------------------------------------------------------------------------------------------------------------------------------------|---------------------------------------------|---------------------------------------------------------------------------------------------------------------|--|--|--|
| 11 Oak, Villas, NJ, 08251                                                                                                                                                    |                                             | Price \$679,900.00                                                                                            |  |  |  |
|                                                                                                                                                                              | PROI                                        | PERTY DETAILS                                                                                                 |  |  |  |
|                                                                                                                                                                              | Total Rooms                                 | 5                                                                                                             |  |  |  |
|                                                                                                                                                                              | Bedrooms                                    | 3                                                                                                             |  |  |  |
|                                                                                                                                                                              | Baths Full                                  | 2                                                                                                             |  |  |  |
|                                                                                                                                                                              | Baths Half                                  | 1                                                                                                             |  |  |  |
|                                                                                                                                                                              | Year Built                                  | 2025                                                                                                          |  |  |  |
|                                                                                                                                                                              | Туре                                        | Single Family<br>302                                                                                          |  |  |  |
|                                                                                                                                                                              | Block Number<br>Listing #                   | 251166                                                                                                        |  |  |  |
|                                                                                                                                                                              | Taxes                                       | 9999.00                                                                                                       |  |  |  |
| COMMENTS                                                                                                                                                                     |                                             |                                                                                                               |  |  |  |
| s beautiful brand new home is only two s<br>tom, high end features of this two story h<br>nt and rear treks porch/deck, luxury hydro<br>nand gas water heater, sodded yard w | ome include the vin<br>vinyl plank flooring | yl cedar impression siding,<br>, shaker style cabinetry, on                                                   |  |  |  |
| veway. The ope                                                                                                                                                               |                                             |                                                                                                               |  |  |  |
| reway. The ope<br>PROPERTY                                                                                                                                                   | (FEATURES                                   |                                                                                                               |  |  |  |