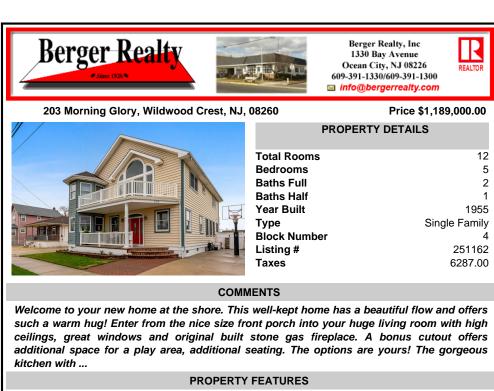

203 Morning Glory, Wildwood Crest, NJ, 08260

Price \$1,189,000.00

REALTOR

|   | PROPERTY DETAILS |               |  |  |
|---|------------------|---------------|--|--|
|   | Total Rooms      | 12            |  |  |
|   | Bedrooms         | 5             |  |  |
|   | Baths Full       | 2             |  |  |
|   | Baths Half       | 1             |  |  |
| 2 | Year Built       | 1955          |  |  |
| T | Туре             | Single Family |  |  |
| 4 | Block Number     | 4             |  |  |
|   | Listing #        | 251162        |  |  |
|   | Taxes            | 6287.00       |  |  |
|   |                  |               |  |  |

## COMMENTS

Welcome to your new home at the shore. This well-kept home has a beautiful flow and offers such a warm hug! Enter from the nice size front porch into your huge living room with high ceilings, great windows and original built stone gas fireplace. A bonus cutout offers additional space for a play area, additional seating. The options are yours! The gorgeous kitchen with ...