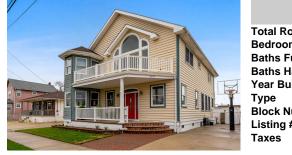

203 Morning Glory, Wildwood Crest, NJ, 08260

Price \$1,189,000.00

REALTOR

|   | PROPERTY DETAILS |               |  |  |
|---|------------------|---------------|--|--|
|   | Total Rooms      | 12            |  |  |
|   | Bedrooms         | 5             |  |  |
|   | Baths Full       | 2             |  |  |
|   | Baths Half       | 1             |  |  |
| 2 | Year Built       | 1955          |  |  |
| T | Туре             | Single Family |  |  |
| 4 | Block Number     | 4             |  |  |
|   | Listing #        | 251162        |  |  |
|   | Taxes            | 6287.00       |  |  |
|   |                  |               |  |  |

## COMMENTS

Welcome to your new home at the shore. This well-kept home has a beautiful flow and offers such a warm hug! Enter from the nice size front porch into your huge living room with high ceilings, great windows and original built stone gas fireplace. A bonus cutout offers additional space for a play area, additional seating. The options are yours! The gorgeous kitchen with ...