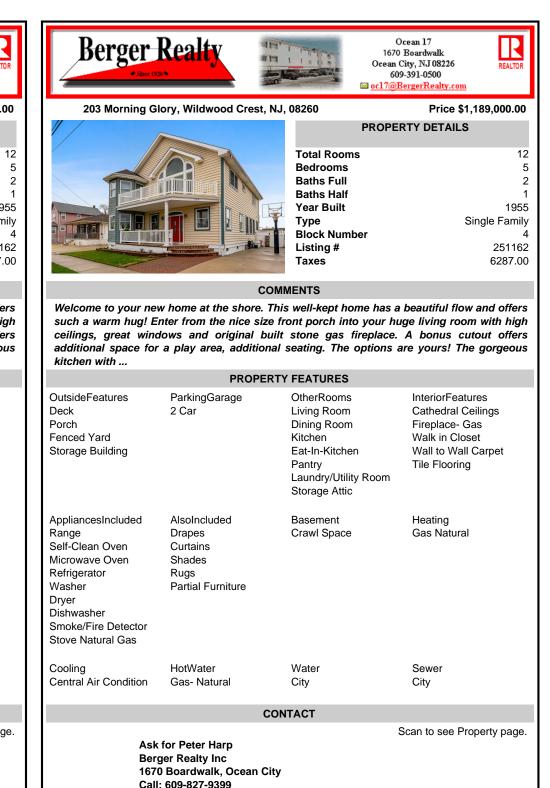

welcome to your new nome at the shore. This well-kept nome has a beautiful flow and offers such a warm hug! Enter from the nice size front porch into your huge living room with high ceilings, great windows and original built stone gas fireplace. A bonus cutout offers additional space for a play area, additional seating. The options are yours! The gorgeous kitchen with ...

| PROPERTY FEATURES                                                                                                                                             |                                                                           |                                                                                                                          |                                                                                                                    |
|---------------------------------------------------------------------------------------------------------------------------------------------------------------|---------------------------------------------------------------------------|--------------------------------------------------------------------------------------------------------------------------|--------------------------------------------------------------------------------------------------------------------|
| OutsideFeatures<br>Deck<br>Porch<br>Fenced Yard<br>Storage Building                                                                                           | ParkingGarage<br>2 Car                                                    | OtherRooms<br>Living Room<br>Dining Room<br>Kitchen<br>Eat-In-Kitchen<br>Pantry<br>Laundry/Utility Room<br>Storage Attic | InteriorFeatures<br>Cathedral Ceilings<br>Fireplace- Gas<br>Walk in Closet<br>Wall to Wall Carpet<br>Tile Flooring |
| AppliancesIncluded<br>Range<br>Self-Clean Oven<br>Microwave Oven<br>Refrigerator<br>Washer<br>Dryer<br>Dishwasher<br>Smoke/Fire Detector<br>Stove Natural Gas | AlsoIncluded<br>Drapes<br>Curtains<br>Shades<br>Rugs<br>Partial Furniture | Basement<br>Crawl Space                                                                                                  | Heating<br>Gas Natural                                                                                             |
| Cooling<br>Central Air Condition                                                                                                                              | HotWater<br>Gas- Natural                                                  | Water<br>City                                                                                                            | Sewer<br>City                                                                                                      |
| CONTACT                                                                                                                                                       |                                                                           |                                                                                                                          |                                                                                                                    |
| Berg                                                                                                                                                          | for Peter Harp<br>Jer Realty Inc<br>Boardwalk, Ocean City                 | :                                                                                                                        | Scan to see Property pag                                                                                           |