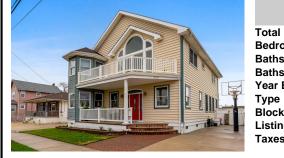

203 Morning Glory, Wildwood Crest, NJ, 08260

Price \$1,189,000.00

REALTOR

| PROPERTY DETAILS                                                     |  |  |  |  |
|----------------------------------------------------------------------|--|--|--|--|
| 12<br>5<br>2<br>1<br>1955<br>Single Family<br>4<br>251162<br>6287.00 |  |  |  |  |
|                                                                      |  |  |  |  |

## COMMENTS

Welcome to your new home at the shore. This well-kept home has a beautiful flow and offers such a warm hug! Enter from the nice size front porch into your huge living room with high ceilings, great windows and original built stone gas fireplace. A bonus cutout offers additional space for a play area, additional seating. The options are yours! The gorgeous kitchen with ...