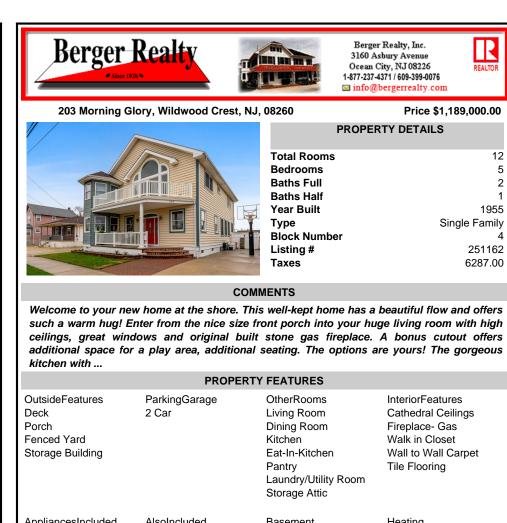

203 Morning Glory, Wildwood Crest, NJ, 08260

Price \$1,189,000.00

REALTOR

| PROPERTY DETAILS                                                     |  |  |  |  |
|----------------------------------------------------------------------|--|--|--|--|
| 12<br>5<br>2<br>1<br>1955<br>Single Family<br>4<br>251162<br>6287.00 |  |  |  |  |
|                                                                      |  |  |  |  |

Berger Realty, Inc.

3160 Asbury Avenue

Ocean City, NJ 08226

1-877-237-4371 / 609-399-0076

info@bergerrealty.com

## COMMENTS

Welcome to your new home at the shore. This well-kept home has a beautiful flow and offers such a warm hug! Enter from the nice size front porch into your huge living room with high ceilings, great windows and original built stone gas fireplace. A bonus cutout offers additional space for a play area, additional seating. The options are yours! The gorgeous kitchen with ...