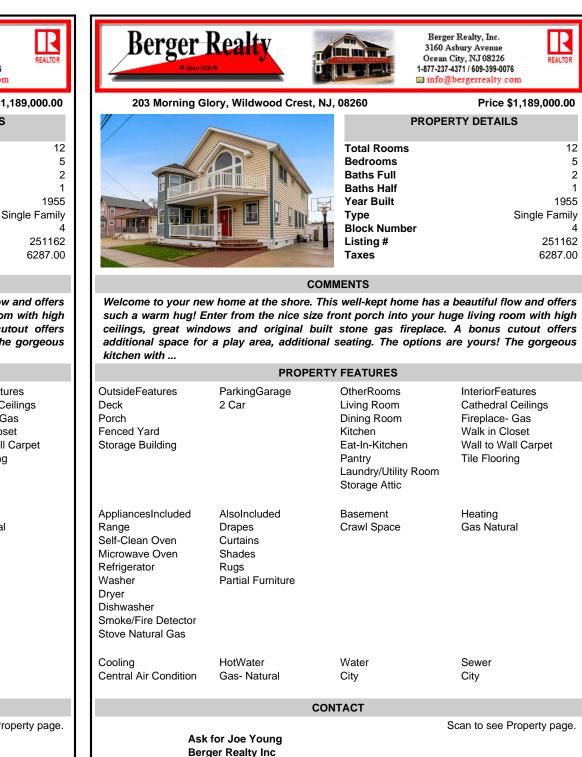

## COMMENTS

Welcome to your new home at the shore. This well-kept home has a beautiful flow and offers such a warm hug! Enter from the nice size front porch into your huge living room with high ceilings, great windows and original built stone gas fireplace. A bonus cutout offers additional space for a play area, additional seating. The options are yours! The gorgeous kitchen with ...