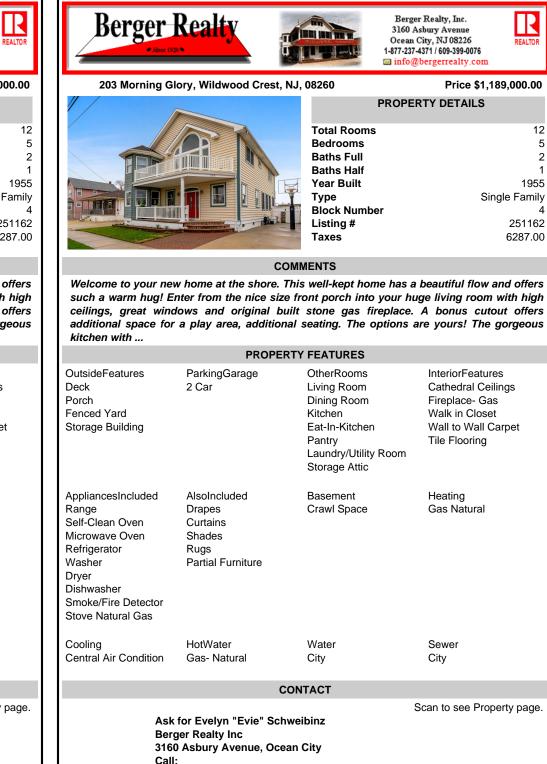

203 Morning Glory, Wildwood Crest, NJ, 08260

Price \$1,189,000.00

|   | PROPERTY DETAILS |               |  |
|---|------------------|---------------|--|
|   | Total Rooms      | 12            |  |
|   | Bedrooms         | 5             |  |
|   | Baths Full       | 2             |  |
|   | Baths Half       | 1             |  |
| 1 | Year Built       | 1955          |  |
| ſ | Туре             | Single Family |  |
| - | Block Number     | 4             |  |
|   | Listing #        | 251162        |  |
|   | Taxes            | 6287.00       |  |
|   |                  |               |  |

## COMMENTS

Welcome to your new home at the shore. This well-kept home has a beautiful flow and offers such a warm hug! Enter from the nice size front porch into your huge living room with high ceilings, great windows and original built stone gas fireplace. A bonus cutout offers additional space for a play area, additional seating. The options are yours! The gorgeous kitchen with ...

| PROPERTY FEATURES                                                                                                                                             |                                                                           |                                                                                                                          |                                                                                                                    |  |  |
|---------------------------------------------------------------------------------------------------------------------------------------------------------------|---------------------------------------------------------------------------|--------------------------------------------------------------------------------------------------------------------------|--------------------------------------------------------------------------------------------------------------------|--|--|
| OutsideFeatures<br>Deck<br>Porch<br>Fenced Yard<br>Storage Building                                                                                           | ParkingGarage<br>2 Car                                                    | OtherRooms<br>Living Room<br>Dining Room<br>Kitchen<br>Eat-In-Kitchen<br>Pantry<br>Laundry/Utility Room<br>Storage Attic | InteriorFeatures<br>Cathedral Ceilings<br>Fireplace- Gas<br>Walk in Closet<br>Wall to Wall Carpet<br>Tile Flooring |  |  |
| AppliancesIncluded<br>Range<br>Self-Clean Oven<br>Microwave Oven<br>Refrigerator<br>Washer<br>Dryer<br>Dishwasher<br>Smoke/Fire Detector<br>Stove Natural Gas | AlsoIncluded<br>Drapes<br>Curtains<br>Shades<br>Rugs<br>Partial Furniture | Basement<br>Crawl Space                                                                                                  | Heating<br>Gas Natural                                                                                             |  |  |
| Cooling<br>Central Air Condition                                                                                                                              | HotWater<br>Gas- Natural                                                  | Water<br>City                                                                                                            | Sewer<br>City                                                                                                      |  |  |
| CONTACT                                                                                                                                                       |                                                                           |                                                                                                                          |                                                                                                                    |  |  |
| Ask<br>Berg                                                                                                                                                   | can to see Property pag                                                   |                                                                                                                          |                                                                                                                    |  |  |