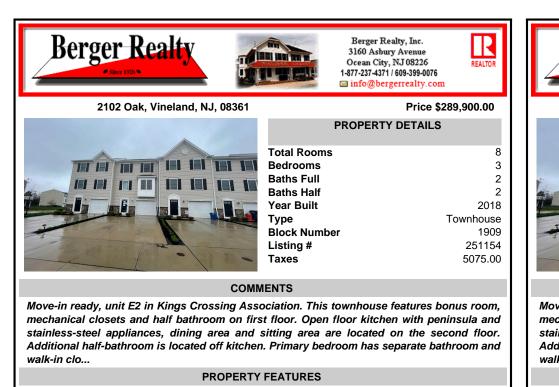

Move-in ready, unit E2 in Kings Crossing Association. This townhouse features bonus room, mechanical closets and half bathroom on first floor. Open floor kitchen with peninsula and stainless-steel appliances, dining area and sitting area are located on the second floor. Additional half-bathroom is located off kitchen. Primary bedroom has separate bathroom and walk-in clo ...