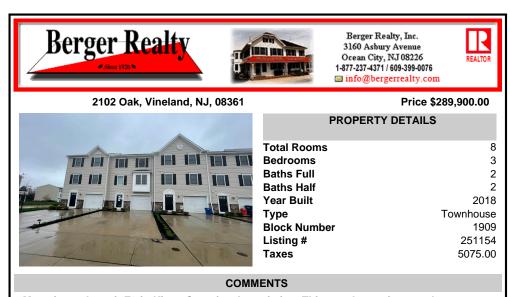

Move-in ready, unit E2 in Kings Crossing Association. This townhouse features bonus room, mechanical closets and half bathroom on first floor. Open floor kitchen with peninsula and stainless-steel appliances, dining area and sitting area are located on the second floor. Additional half-bathroom is located off kitchen. Primary bedroom has separate bathroom and walk-in clo...

| PROPERTY FEATURES                                             |                    |     |                                                        |                                                                                                                                                       |  |
|---------------------------------------------------------------|--------------------|-----|--------------------------------------------------------|-------------------------------------------------------------------------------------------------------------------------------------------------------|--|
| UnitFeatures<br>Wall To Wall (<br>Tile Floors<br>Laminate Foo | Parking            | Pad | OtherRooms<br>Kitchen<br>Breakfast Nook<br>Dining Area | AppliancesIncluded<br>Range<br>Microwave Oven<br>Refrigerator<br>Washer<br>Dryer<br>Dishwasher<br>Smoke/Fire Detector<br>Stainless Steel<br>Appliance |  |
| Heating<br>Gas Natural<br>Forced Air<br>Sewer<br>Public       | Cooling<br>Central |     | HotWater<br>Electric                                   | Water<br>Public                                                                                                                                       |  |