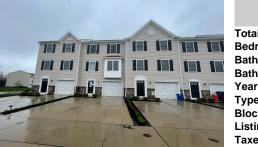

## 2102 Oak, Vineland, NJ, 08361

**Berger Realty** 

| Total Rooms  | 8         |
|--------------|-----------|
| Bedrooms     | 3         |
| Baths Full   | 2         |
| Baths Half   | 2         |
| Year Built   | 2018      |
| Туре         | Townhouse |
| Block Number | 1909      |
| Listing #    | 251154    |
| Taxes        | 5075.00   |
|              |           |

COMMENTS

Move-in ready, unit E2 in Kings Crossing Association. This townhouse features bonus room, mechanical closets and half bathroom on first floor. Open floor kitchen with peninsula and stainless-steel appliances, dining area and sitting area are located on the second floor. Additional half-bathroom is located off kitchen. Primary bedroom has separate bathroom and walk-in clo ...