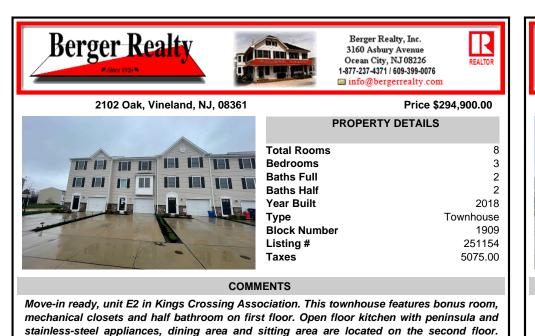

## 2102 Oak, Vineland, NJ, 08361

**Berger Realty** 

| Total Rooms  | 8         |
|--------------|-----------|
| Bedrooms     | 3         |
| Baths Full   | 2         |
| Baths Half   | 2         |
| Year Built   | 2018      |
| Туре         | Townhouse |
| Block Number | 1909      |
| Listing #    | 251154    |
| Taxes        | 5075.00   |
|              |           |

COMMENTS

Move-in ready, unit E2 in Kings Crossing Association. This townhouse features bonus room, mechanical closets and half bathroom on first floor. Open floor kitchen with peninsula and stainless-steel appliances, dining area and sitting area are located on the second floor. Additional half-bathroom is located off kitchen. Primary bedroom has separate bathroom and walk-in clo ...