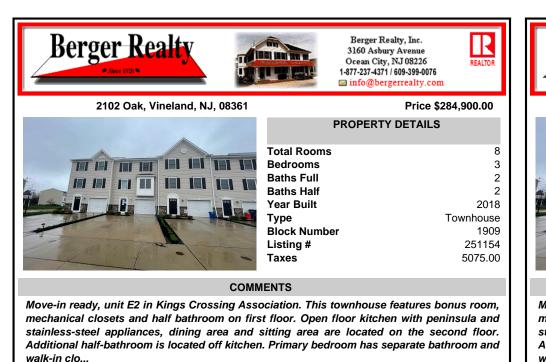

Email to: dvb@bergerrealty.com

Call: 856-524-8122

Move-in ready, unit E2 in Kings Crossing Association. This townhouse features bonus room, mechanical closets and half bathroom on first floor. Open floor kitchen with peninsula and stainless-steel appliances, dining area and sitting area are located on the second floor. Additional half-bathroom is located off kitchen. Primary bedroom has separate bathroom and walk-in clo ...