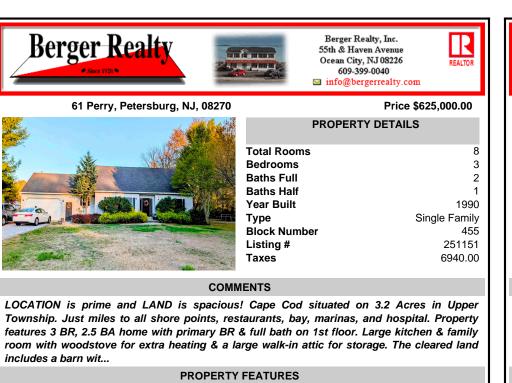

LOCATION is prime and LAND is spacious! Cape Cod situated on 3.2 Acres in Upper Township. Just miles to all shore points, restaurants, bay, marinas, and hospital. Property features 3 BR, 2.5 BA home with primary BR & full bath on 1st floor. Large kitchen & family room with woodstove for extra heating & a large walk-in attic for storage. The cleared land includes a barn wit...