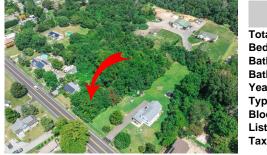

### COMMENTS

\*\*\*APPROVED BUILDABLE LOT\*\*\*Vacant Lot in Fishing Creek. Survey and LOI provided with an approved 50 foot wetlands buffer. All building permits and due diligence are the responsibility of the buyer. All DEP work has been completed and approved. Lot lines in photos are approximate. Both Sellers are Licensed NJ Real Estate Agents. There is a road opening moratorium on Fishin...

## COMMENTS

\*\*\*APPROVED BUILDABLE LOT\*\*\*Vacant Lot in Fishing Creek. Survey and LOI provided with an approved 50 foot wetlands buffer. All building permits and due diligence are the responsibility of the buyer. All DEP work has been completed and approved. Lot lines in photos are approximate. Both Sellers are Licensed NJ Real Estate Agents. There is a road opening moratorium on Fishin...