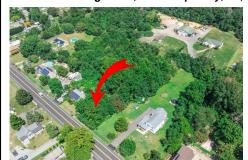

416

251145

426.00

149 Fishing Creek, North Cape May, NJ, 08204

Price \$80,000.00

# COMMENTS

**Block Number** 

Listing #

Taxes

\*\*\*APPROVED BUILDABLE LOT\*\*\*Vacant Lot in Fishing Creek. Survey and LOI provided with an approved 50 foot wetlands buffer. All building permits and due diligence are the responsibility of the buyer. All DEP work has been completed and approved. Lot lines in photos are approximate. Both Sellers are Licensed NJ Real Estate Agents. There is a road opening moratorium on Fishin...