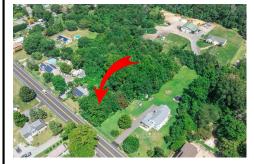

Berger Realty, Inc 1330 Bay Avenue Ocean City, NJ 08226 609-391-1330/609-391-1300 info@bergerrealty.com

251145

426.00

149 Fishing Creek, North Cape May, NJ, 08204

Price \$80,000.00

# **COMMENTS**

Listing #

Taxes

\*\*\*APPROVED BUILDABLE LOT\*\*\*Vacant Lot in Fishing Creek. Survey and LOI provided with an approved 50 foot wetlands buffer. All building permits and due diligence are the responsibility of the buyer. All DEP work has been completed and approved. Lot lines in photos are approximate. Both Sellers are Licensed NJ Real Estate Agents. There is a road opening moratorium on Fishin...