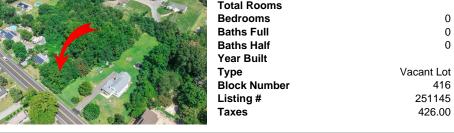

|                | FN           | OPERTI DETAILS |            |
|----------------|--------------|----------------|------------|
|                | Total Rooms  |                |            |
|                | Bedrooms     |                | 0          |
| the lot of the | Baths Full   |                | 0          |
|                | Baths Half   |                | 0          |
| 1.1            | Year Built   |                |            |
|                | Туре         |                | Vacant Lot |
| A.             | Block Number |                | 416        |
|                | Listing #    |                | 251145     |
| Car de         | Taxes        |                | 426.00     |
|                |              |                |            |