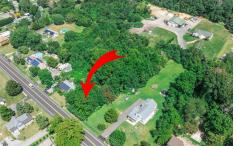

# COMMENTS

\*\*\*APPROVED BUILDABLE LOT\*\*\*Vacant Lot in Fishing Creek. Survey and LOI provided with an approved 50 foot wetlands buffer. All building permits and due diligence are the responsibility of the buyer. All DEP work has been completed and approved. Lot lines in photos are approximate. Both Sellers are Licensed NJ Real Estate Agents. There is a road opening moratorium on Fishin...