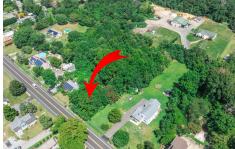

# **COMMENTS**

\*\*\*APPROVED BUILDABLE LOT\*\*\*Vacant Lot in Fishing Creek. Survey and LOI provided with an approved 50 foot wetlands buffer. All building permits and due diligence are the responsibility of the buyer. All DEP work has been completed and approved. Lot lines in photos are approximate. Both Sellers are Licensed NJ Real Estate Agents. There is a road opening moratorium on Fishin...

Price \$80,000.00

149 Fishing Creek, North Cape May, NJ, 08204