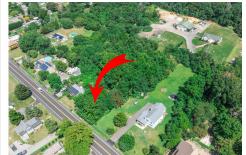

## **COMMENTS**

\*\*\*APPROVED BUILDABLE LOT\*\*\*Vacant Lot in Fishing Creek. Survey and LOI provided with an approved 50 foot wetlands buffer. All building permits and due diligence are the responsibility of the buyer. All DEP work has been completed and approved. Lot lines in photos are approximate. Both Sellers are Licensed NJ Real Estate Agents. There is a road opening moratorium on Fishin...

## COMMENTS

\*\*\*APPROVED BUILDABLE LOT\*\*\*Vacant Lot in Fishing Creek. Survey and LOI provided with an approved 50 foot wetlands buffer. All building permits and due diligence are the responsibility of the buyer. All DEP work has been completed and approved. Lot lines in photos are approximate. Both Sellers are Licensed NJ Real Estate Agents. There is a road opening moratorium on Fishin...