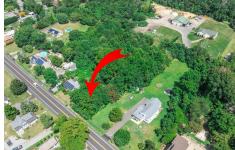

## **COMMENTS**

\*\*\*APPROVED BUILDABLE LOT\*\*\*Vacant Lot in Fishing Creek. Survey and LOI provided with an approved 50 foot wetlands buffer. All building permits and due diligence are the responsibility of the buyer. All DEP work has been completed and approved. Lot lines in photos are approximate. Both Sellers are Licensed NJ Real Estate Agents. There is a road opening moratorium on Fishin...

## COMMENTS

\*\*\*APPROVED BUILDABLE LOT\*\*\*Vacant Lot in Fishing Creek. Survey and LOI provided with an approved 50 foot wetlands buffer. All building permits and due diligence are the responsibility of the buyer. All DEP work has been completed and approved. Lot lines in photos are approximate. Both Sellers are Licensed NJ Real Estate Agents. There is a road opening moratorium on Fishin...