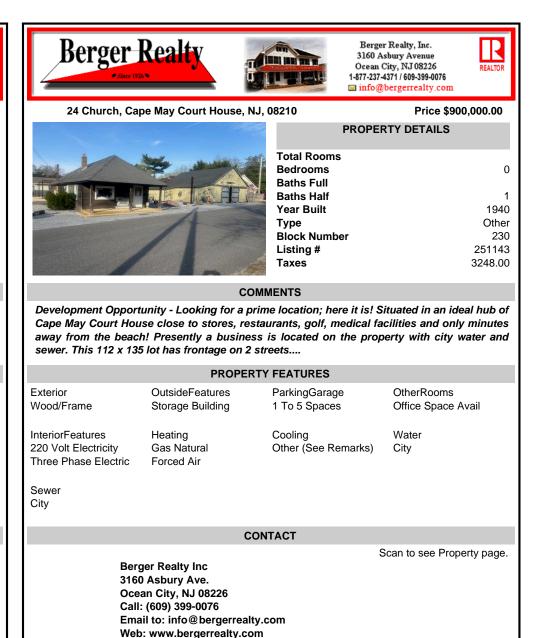

3160 Asbury Avenue Ocean City, NJ 08226 1-877-237-4371 / 609-399-0076 info@bergerrealty.com

REALTOR

Price \$900,000.00

Berger Realty, Inc.

24 Church, Cape May Court House, NJ, 08210

|        | PROPERTY DETAILS                      |         |
|--------|---------------------------------------|---------|
|        | Total Rooms<br>Bedrooms<br>Baths Full | 0       |
|        | Baths Half                            | 1       |
|        | Year Built                            | 1940    |
| 1      | Туре                                  | Other   |
|        | Block Number                          | 230     |
|        | Listing #                             | 251143  |
| 1 hade | Taxes                                 | 3248.00 |

## COMMENTS

Development Opportunity - Looking for a prime location; here it is! Situated in an ideal hub of Cape May Court House close to stores, restaurants, golf, medical facilities and only minutes away from the beach! Presently a business is located on the property with city water and sewer. This 112 x 135 lot has frontage on 2 streets ....

**PROPERTY FEATURES** OtherRooms Exterior **OutsideFeatures** ParkingGarage Wood/Frame Storage Building 1 To 5 Spaces Office Space Avail InteriorFeatures Water Heating Cooling Gas Natural Other (See Remarks) 220 Volt Electricity City Three Phase Electric Forced Air Sewer City CONTACT Scan to see Property page. **Berger Realty Inc** 3160 Asbury Ave. Ocean City, NJ 08226 Call: (609) 399-0076 Email to: info@bergerrealty.com Web: www.bergerrealty.com