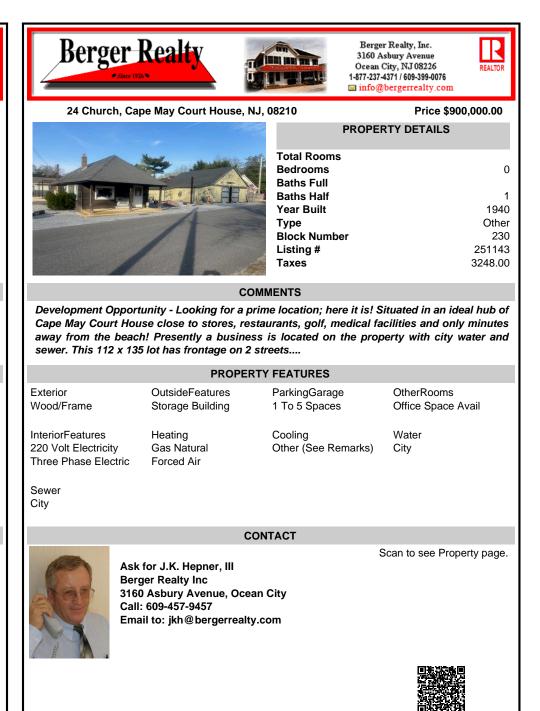

24 Church, Cape May Court House, NJ, 08210

3160 Asbury Avenue Ocean City, NJ 08226 1-877-237-4371 / 609-399-0076 info@bergerrealty.com

REALTOP

Berger Realty, Inc.

Price \$900,000.00

|   | PROPERTY DETAILS                      |           |
|---|---------------------------------------|-----------|
|   | Total Rooms<br>Bedrooms<br>Baths Full | 0         |
|   | Baths Half<br>Year Built              | 1<br>1940 |
| 1 | Туре                                  | Other     |
|   | Block Number                          | 230       |
|   | Listing #                             | 251143    |
|   | Taxes                                 | 3248.00   |

## COMMENTS

Development Opportunity - Looking for a prime location; here it is! Situated in an ideal hub of Cape May Court House close to stores, restaurants, golf, medical facilities and only minutes away from the beach! Presently a business is located on the property with city water and sewer. This 112 x 135 lot has frontage on 2 streets ....

**PROPERTY FEATURES** 

Exterior **OutsideFeatures** ParkingGarage Wood/Frame Storage Building 1 To 5 Spaces InteriorFeatures Heating Cooling Gas Natural 220 Volt Electricity Three Phase Electric Forced Air

Other (See Remarks)

Sewer City