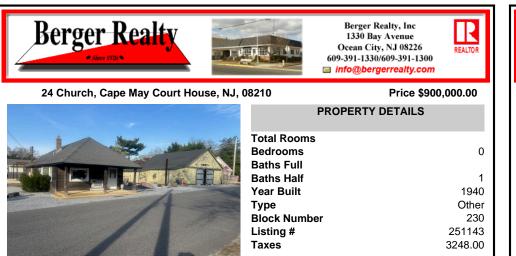

## COMMENTS

Development Opportunity - Looking for a prime location; here it is! Situated in an ideal hub of Cape May Court House close to stores, restaurants, golf, medical facilities and only minutes away from the beach! Presently a business is located on the property with city water and sewer. This 112 x 135 lot has frontage on 2 streets....