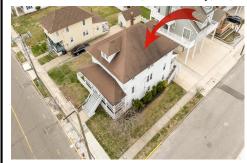

## **COMMENTS**

LOT in the Heart of Sea Isle City - 4200 Central Ave A unique opportunity to own a buildable LOT in the heart of Sea Isle City! Please Note: The existing structure on the lot will be removed prior to settlement, per a determination by the City of Sea Isle City due to a prior subdivision. This versatile 55\' x 75\' lot offers endless possibilities to build your dream s...

## COMMENTS

LOT in the Heart of Sea Isle City - 4200 Central Ave A unique opportunity to own a buildable LOT in the heart of Sea Isle City! Please Note: The existing structure on the lot will be removed prior to settlement, per a determination by the City of Sea Isle City due to a prior subdivision. This versatile 55\' x 75\' lot offers endless possibilities to build your dream s...