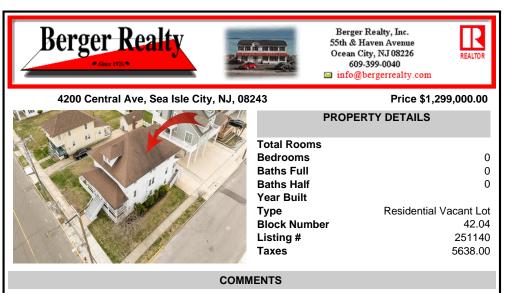

LOT in the Heart of Sea Isle City – 4200 Central Ave A unique opportunity to own a buildable LOT in the heart of Sea Isle City! Please Note: The existing structure on the lot will be removed prior to settlement, per a determination by the City of Sea Isle City due to a prior subdivision. This versatile 55\' x 75\' lot offers endless possibilities to build your dream s...