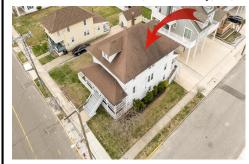

## **COMMENTS**

Listing #

**Taxes** 

LOT in the Heart of Sea Isle City – 4200 Central Ave A unique opportunity to own a buildable LOT in the heart of Sea Isle City! Please Note: The existing structure on the lot will be removed prior to settlement, per a determination by the City of Sea Isle City due to a prior subdivision. This versatile 55\' x 75\' lot offers endless possibilities to build your dream s...

4200 Central Ave, Sea Isle City, NJ, 08243

PROPERTY DETAILS

Price \$1,299,000.00