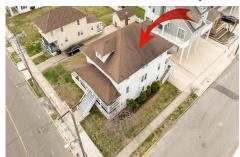

## COMMENTS

LOT in the Heart of Sea Isle City – 4200 Central Ave A unique opportunity to own a buildable LOT in the heart of Sea Isle City! Please Note: The existing structure on the lot will be removed prior to settlement, per a determination by the City of Sea Isle City due to a prior subdivision. This versatile 55\text{'} x 75\text{'} lot offers endless possibilities to build your dream s...

4200 Central Ave, Sea Isle City, NJ, 08243

PROPERTY DETAILS

Price \$1,299,000.00