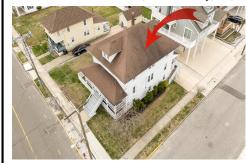

## **COMMENTS**

LOT in the Heart of Sea Isle City – 4200 Central Ave A unique opportunity to own a buildable LOT in the heart of Sea Isle City! Please Note: The existing structure on the lot will be removed prior to settlement, per a determination by the City of Sea Isle City due to a prior subdivision. This versatile 55\' x 75\' lot offers endless possibilities to build your dream s...

## COMMENTS

LOT in the Heart of Sea Isle City – 4200 Central Ave A unique opportunity to own a buildable LOT in the heart of Sea Isle City! Please Note: The existing structure on the lot will be removed prior to settlement, per a determination by the City of Sea Isle City due to a prior subdivision. This versatile 55' x 75' lot offers endless possibilities to build your dream s...