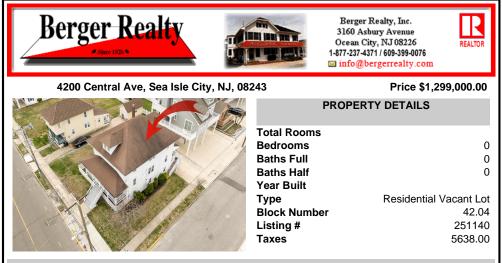

# COMMENTS

LOT in the Heart of Sea Isle City – 4200 Central Ave A unique opportunity to own a buildable LOT in the heart of Sea Isle City! Please Note: The existing structure on the lot will be removed prior to settlement, per a determination by the City of Sea Isle City due to a prior subdivision. This versatile 55\' x 75\' lot offers endless possibilities to build your dream s...