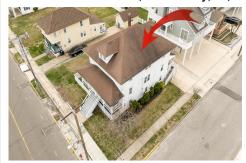

Price \$1,299,000.00

4200 Central Ave, Sea Isle City, NJ, 08243

PROPERTY DETAILS

 Bedrooms
 0

 Baths Full
 0

 Baths Half
 0

Year Built

Type Residential Vacant Lot
Block Number 42.04
Listing # 251140
Taxes 5638.00

# COMMENTS

LOT in the Heart of Sea Isle City – 4200 Central Ave A unique opportunity to own a buildable LOT in the heart of Sea Isle City! Please Note: The existing structure on the lot will be removed prior to settlement, per a determination by the City of Sea Isle City due to a prior subdivision. This versatile 55' x 75' lot offers endless possibilities to build your dream s...