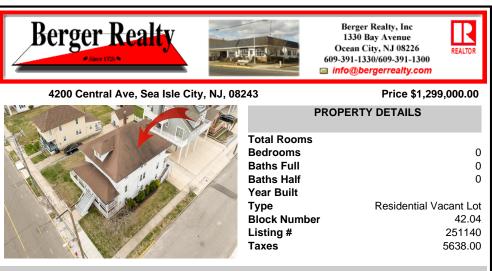

# COMMENTS

LOT in the Heart of Sea Isle City – 4200 Central Ave A unique opportunity to own a buildable LOT in the heart of Sea Isle City! Please Note: The existing structure on the lot will be removed prior to settlement, per a determination by the City of Sea Isle City due to a prior subdivision. This versatile 55\' x 75\' lot offers endless possibilities to build your dream s...

#### CONTACT

Scan to see Property page.

Ask for Sheilah Baran Berger Realty Inc 1330 Bay Avenue, Ocean City Call: 847-840-2205 Email to: sdb@bergerrealty.com

|            | Total Rooms  |                        |
|------------|--------------|------------------------|
| AND ATT // | Bedrooms     | 0                      |
|            | Baths Full   | 0                      |
|            | Baths Half   | 0                      |
|            | Year Built   |                        |
|            | Туре         | Residential Vacant Lot |
|            | Block Number | 42.04                  |
|            | Listing #    | 251140                 |
|            | Taxes        | 5638.00                |
|            |              |                        |
| COMMENTS   |              |                        |