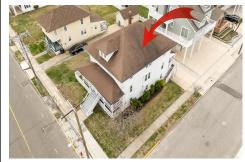

#### **COMMENTS**

**Taxes** 

LOT in the Heart of Sea Isle City - 4200 Central Ave A unique opportunity to own a buildable LOT in the heart of Sea Isle City! Please Note: The existing structure on the lot will be removed prior to settlement, per a determination by the City of Sea Isle City due to a prior subdivision. This versatile 55\' x 75\' lot offers endless possibilities to build your dream s...

#### COMMENTS

LOT in the Heart of Sea Isle City – 4200 Central Ave A unique opportunity to own a buildable LOT in the heart of Sea Isle City! Please Note: The existing structure on the lot will be removed prior to settlement, per a determination by the City of Sea Isle City due to a prior subdivision. This versatile 55\' x 75\' lot offers endless possibilities to build your dream s...