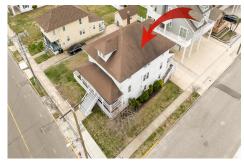

## **COMMENTS**

LOT in the Heart of Sea Isle City – 4200 Central Ave A unique opportunity to own a buildable LOT in the heart of Sea Isle City! Please Note: The existing structure on the lot will be removed prior to settlement, per a determination by the City of Sea Isle City due to a prior subdivision. This versatile 55\' x 75\' lot offers endless possibilities to build your dream s...

## COMMENTS

LOT in the Heart of Sea Isle City – 4200 Central Ave A unique opportunity to own a buildable LOT in the heart of Sea Isle City! Please Note: The existing structure on the lot will be removed prior to settlement, per a determination by the City of Sea Isle City due to a prior subdivision. This versatile 55' x 75' lot offers endless possibilities to build your dream s...