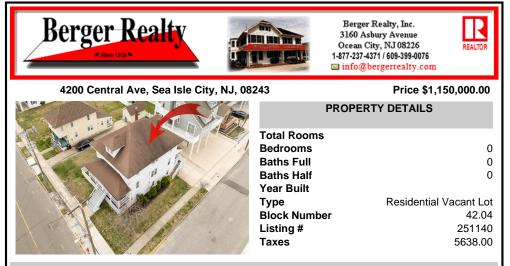

## COMMENTS

LOT in the Heart of Sea Isle City – 4200 Central Ave Exceptional Opportunity to Build a Spacious Single-Family Home! Don't miss this rare chance to own a very large, buildable single-family lot in the heart of Sea Isle City! Measuring 55\' x 75\', this generously sized single family lot offers the ideal footprint to build a very spacious custom single-family home—a t...

## COMMENTS

LOT in the Heart of Sea Isle City – 4200 Central Ave Exceptional Opportunity to Build a Spacious Single-Family Home! Don't miss this rare chance to own a very large, buildable single-family lot in the heart of Sea Isle City! Measuring 55' x 75', this generously sized single family lot offers the ideal footprint to build a very spacious custom single-family home—a t...