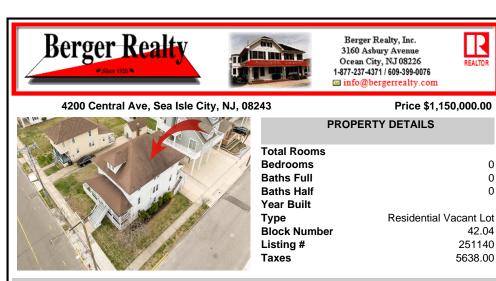

## COMMENTS

LOT in the Heart of Sea Isle City – 4200 Central Ave Exceptional Opportunity to Build a Spacious Single-Family Home! Don't miss this rare chance to own a very large, buildable single-family lot in the heart of Sea Isle City! Measuring 55\' x 75\', this generously sized single family lot offers the ideal footprint to build a very spacious custom single-family home—a t...

## COMMENTS

LOT in the Heart of Sea Isle City – 4200 Central Ave Exceptional Opportunity to Build a Spacious Single-Family Home! Don't miss this rare chance to own a very large, buildable single-family lot in the heart of Sea Isle City! Measuring 55' x 75', this generously sized single family lot offers the ideal footprint to build a very spacious custom single-family home—a t...