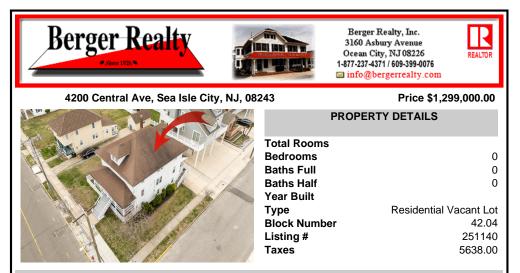

Year Built **Residential Vacant Lot** Block Number 42.04 251140 5638.00

REALTOR

0

0

0

# COMMENTS

Type

Listing #

Taxes

LOT in the Heart of Sea Isle City – 4200 Central Ave A unique opportunity to own a buildable LOT in the heart of Sea Isle City! Please Note: The existing structure on the lot will be removed prior to settlement, per a determination by the City of Sea Isle City due to a prior subdivision. This versatile 55\' x 75\' lot offers endless possibilities to build your dream s...

# COMMENTS

LOT in the Heart of Sea Isle City – 4200 Central Ave A unique opportunity to own a buildable LOT in the heart of Sea Isle City! Please Note: The existing structure on the lot will be removed prior to settlement, per a determination by the City of Sea Isle City due to a prior subdivision. This versatile 55\' x 75\' lot offers endless possibilities to build your dream s...